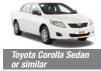

# Intermediate

Toyota Corolla Sedan

• 4 Door

Air-Conditioning

 Power Steering Central Locking

Electric Windows

• 4 Door

Air-Conditioning

### Intermediate

Toyota Corolla Sedan or similar

- 4 Door
- Air-Conditioning Power Steering Central Locking
- Electric Windows
- Radio/CD
- Airbags
- ABS Automatic

CO<sub>2</sub> 165 GM/km

Automatic

# **Automatic**

Toyota Corolla Sedan or similar

- · Air-Conditioning • Power Steering · Central Locking
- Flectric Windows
- Radio/CD
- Airbags ABS
- Automatic

• 4 Door

CO<sub>2</sub> 165 GM/km

<u>Automatic</u>